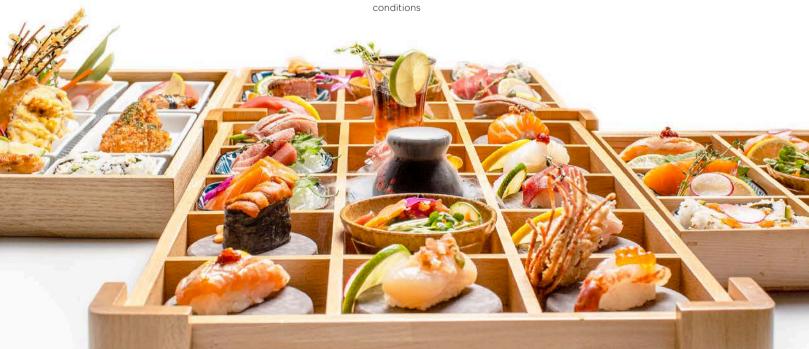

# ENTRÉE

- Bluefin Nigiri
- Hamachi Nigiri
- Uni or Unagi Nigiri
- Salmon Sashimi
- Sunset Roll

# ENTRÉE

- Bluefin Nigiri
- Salmon Nigiri
- Hamachi Nigiri
- Uni or Unagi Nigiri
- Scallop Shooter
- · Salmon Sashimi
- Bluefin Sashimi
- Kiss Kiss Roll