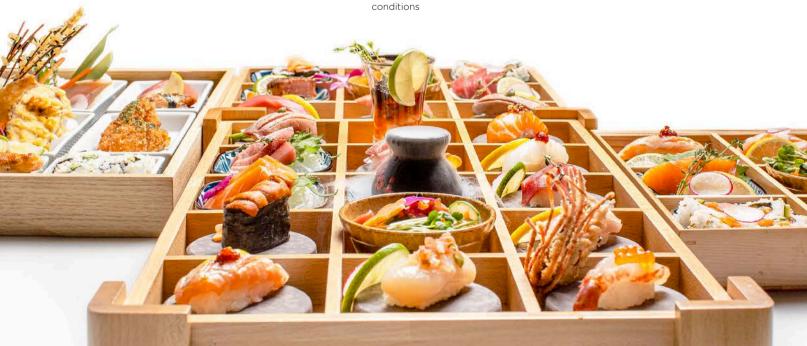

# ENTRÉE

- Bluefin Nigiri
- Hamachi Nigiri
- Uni or Unagi Nigiri
- Salmon Sashimi
- Sunset Roll

# ENTRÉE

- Bluefin Nigiri
- Salmon Nigiri
- Hamachi Nigiri
- Uni or Unagi Nigiri
- Scallop Shooter
- · Salmon Sashimi
- Bluefin Sashimi
- Kiss Kiss Roll