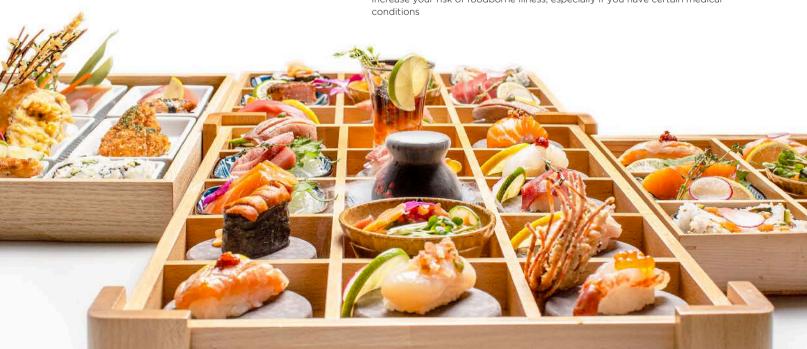

# ENTRÉE

- Wagyu Beef Nigiri
- · Salmon Sashimi
- King Salmon Nigiri
- Sunset Roll

• Toro Nigiri

## ENTRÉE

- King Salmon Nigiri
- Hamachi Nigiri
- Toro Nigiri
- Scallop Shooter
- Wagyu Beef Nigiri
- Salmon Sashimi
- Bluefin Sashimi
- Kiss Kiss Roll