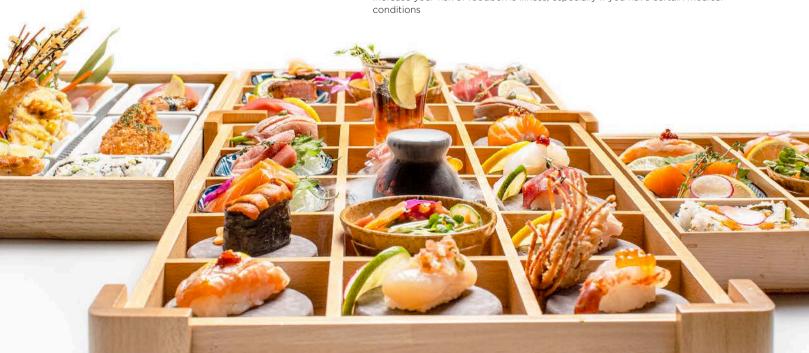

# ENTRÉE

- Wagyu Beef Nigiri
- · Salmon Sashimi
- King Salmon Nigiri
- Sunset Roll

• Toro Nigiri

## ENTRÉE

- King Salmon Nigiri
- Hamachi Nigiri
- Toro Nigiri
- Scallop Shooter
- Wagyu Beef Nigiri
- Salmon Sashimi
- Bluefin Sashimi
- Kiss Kiss Roll