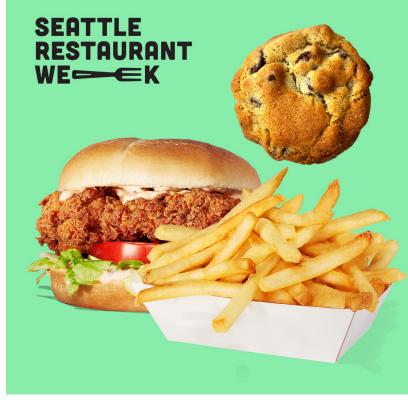

## **SANDWICH**

Made with pasture raised chicken, regenerative flour, maple honey glaze, pickles, served on a freshly baked brioche bun.

CHOOSE FROM ANY SANDWICH

Classic Chicken | white or dark meat

**Spicy Chicken** | white or dark meat

**Portobello** 

**FRIES** 

Classic straight-cut from Idaho

**JUMBO COOKIE** 

Chocolate chip cookie with regenerative flour and a touch of sea salt

**20** GOOD TASTES BETTER