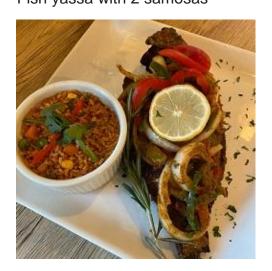

## Afella Jollof Catering

SRW Dinner / \$35
Goat dibi with jollof rice and plantains

SRW Dinner / \$50 Fish yassa with 2 samosas